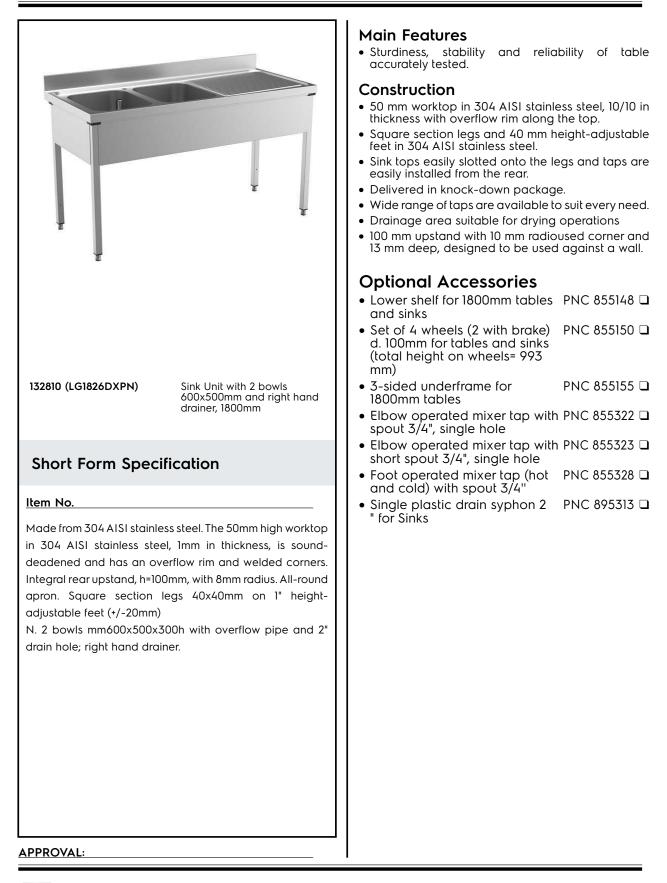

## Electrolux PROFESSIONAL

Standard Preparation 1800 mm Sink with 2 Bowls & Right Drain

ITEM #

SIS #

AIA #

<u>MODEL #</u> NAME #

## Standard Preparation 1800 mm Sink with 2 Bowls & Right Drain

000

ť,

0 0

1800

8

D = Drain

179

Key Information:

| External dimensions, Width:  |              |
|------------------------------|--------------|
| 132810 (LG1826DXPN)          | 1800 mm      |
| External dimensions, Depth:  | 700 mm       |
| External dimensions, Height: | 1000 mm      |
| Upstand Dimensions, Height:  | 100 mm       |
| Upstand Dimensions, Depth:   | 13 mm        |
| Upstand Dimensions, Radius:  | R=10         |
| Bowls number                 | 2            |
| Bowl dimensions              | 600x500xH320 |
| Worktop thickness:           | 50 mm        |
| Net weight:                  | 51 kg        |
|                              |              |

Standard Preparation 1800 mm Sink with 2 Bowls & Right Drain

The company reserves the right to make modifications to the products without prior notice. All information correct at time of printing.

Тор

8