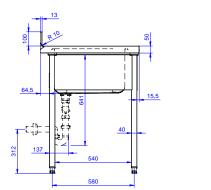

Key Information:

| External dimensions, Width:  |              |
|------------------------------|--------------|
| 132810 (LG1826DXPN)          | 1800 mm      |
| External dimensions, Depth:  | 700 mm       |
| External dimensions, Height: | 1000 mm      |
| Upstand Dimensions, Height:  | 100 mm       |
| Upstand Dimensions, Depth:   | 13 mm        |
| Upstand Dimensions, Radius:  | R=10         |
| Bowls number                 | 2            |
| Bowl dimensions              | 600x500xH320 |
| Worktop thickness:           | 50 mm        |
| Net weight:                  | 51 kg        |
|                              |              |