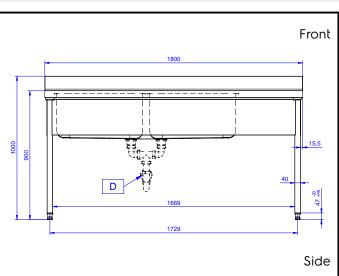

## Standard Preparation 1800 mm Sink with 2 Bowls & Right Drain

000

ť,

0 0

1800

8

D = Drain

179

Key Information:

| External dimensions, Width:  |              |
|------------------------------|--------------|
| 132810 (LG1826DXPN)          | 1800 mm      |
| External dimensions, Depth:  | 700 mm       |
| External dimensions, Height: | 1000 mm      |
| Upstand Dimensions, Height:  | 100 mm       |
| Upstand Dimensions, Depth:   | 13 mm        |
| Upstand Dimensions, Radius:  | R=10         |
| Bowls number                 | 2            |
| Bowl dimensions              | 600x500xH320 |
| Worktop thickness:           | 50 mm        |
| Net weight:                  | 51 kg        |
|                              |              |